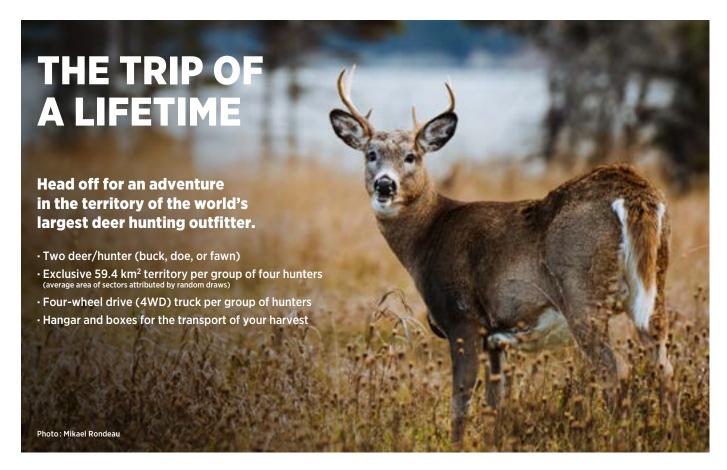

# DEER HUNTING WILDLIFE RESERVE

MINIGROUP

2 hunters | 1 deer/hunter

SIMPLE GROUP

4 hunters | 1 deer/hunter

**DOUBLE GROUP** 

4 to 8 hunters | 1 deer/hunter

# DEER HUNTING SÉPAQ ANTICOSTI

SIMPLE GROUP

4 hunters | 2 deer/hunter

Possibility of adding hunters to your deer hunting group, in wildlife reserves as well as at Sépaq Anticosti.